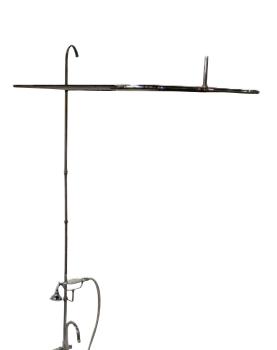

## TUB FILLER, DIVERTER, HAND SHOWER AND SHOWER RING

Cat. No. 4144

Shower Rod:

48" W x 24" D

Riser Height:

60"

Wall Support: Ceiling Support:

10" adjustable 30" adjustable

## **Features:**

- ► Code gooseneck spout
- ► Handheld shower with cradle and 59" hose
- ► Check valve in handshower
- ► ¼ Turn ceramic disc cartridges
- ► Porcelain lever handles
- ► 3-3/8" Centers for tub wall mount installation
- ► Flow rate for spout is 3.68 GPM
- ► Flow rate for handshower is 2.5 GPM
- ► Includes ceiling and wall support assemblies
- ➤ Supports adjustable by cutting
- ► Includes riser and shower ring
- ► Shower head not included
- ► For acrylic tub use only
- ► For cast iron tub use: Part# 4143