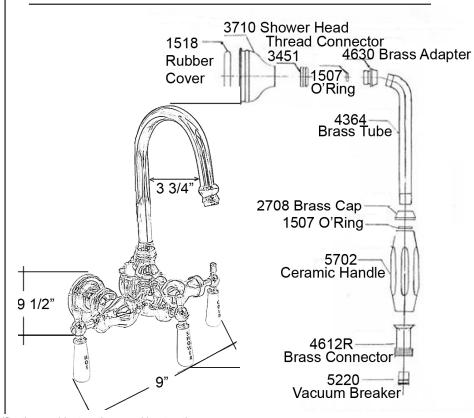

## **Features:**

- ► Code gooseneck spout
- ► Handheld shower with cradle and 59" hose
- ► Check valve in handshower
- ► ¼ Turn ceramic disc cartridges
- ► Porcelain lever handles
- ► 3-3/8" Centers for tub wall mount installation
- ► Flow rate for spout is 3.68 GPM
- ► Flow rate for handshower is 2.5 GPM
- ► Includes ceiling and wall support assemblies
- ➤ Supports adjustable by cutting
- ► Includes riser and shower ring
- ► Shower head not included
- ► For acrylic tub use only
- ► For cast iron tub use: Part# 4143